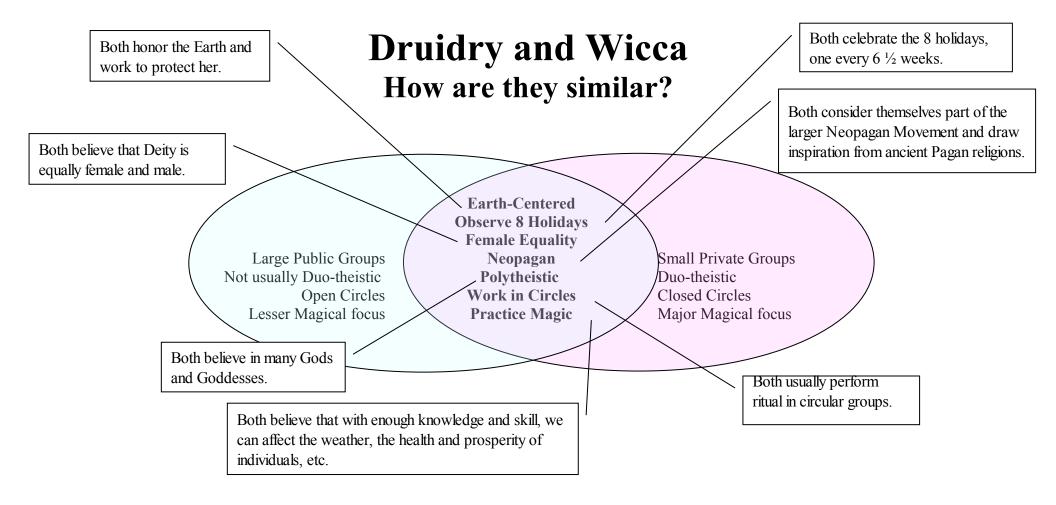

## How are they different?

| Druidry (as practiced by Ar nDraiocht Fein (ADF)                       | Wicca (in general, specific groups will vary greatly)                   |
|------------------------------------------------------------------------|-------------------------------------------------------------------------|
| We want our Druid Grove to be large and inclusive.                     | Some groups are open to the public, but most Wiccan Covens are          |
| The public is invited to most Rituals and events.                      | smaller and private. You usually need an invitation to attend.          |
| Most Druid Groves worship a variety of Gods and Goddesses and          | Wiccans often concentrate their worship on the Lord and Lady and        |
| don't try to tie them together. Most Groves also base their focus on   | sometimes say, "All Gods are aspects of the one God, all Goddesses are  |
| one or more cultural pantheons primarily in the Indo-European          | aspects of the one Goddess".                                            |
| traditions or to a lesser extent Norse traditions.                     |                                                                         |
| Druid circles are open and the magic comes from the center.            | Wiccans close their circles and use the perimeter as a magical barrier. |
| Although Druids believe in Magic, Druidic Ritual is more about         | Most Wiccans seem to concentrate on Magical Spells and workings         |
| strengthening our relationship with the Gods, Ancestors and Spirits of | more than Druids do.                                                    |
| Nature. Magical workings are of secondary importance.                  |                                                                         |